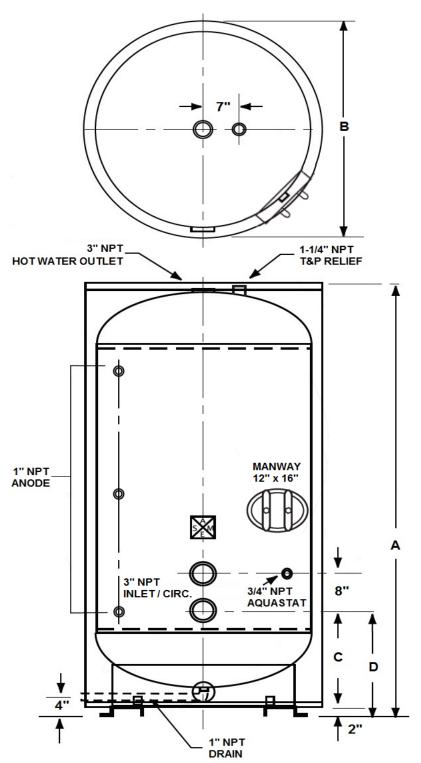

## Large Volume Hot Water Storage Tanks Tank Model TSV505-J\*

| TECHNICAL DATA           |                                  |  |
|--------------------------|----------------------------------|--|
| CAPACITY:                | 505 Gallon                       |  |
| CONFIGURATION:           | Vertical                         |  |
| INTERIOR (LINING):       | *Glass or Epoxy                  |  |
| EXTERIOR:                | Steel Jacket with 2" Insulation  |  |
| DESIGN PRESSURE: 125 psi |                                  |  |
| DESIGN BUILD:            | ASME Section IV HLW Carbon Steel |  |
| WEIGHT:                  | 1170 lbs                         |  |

\* 1 = 10 Mils Glass Thickness; 2 = 20 Mils Glass Thickness; E = Epoxy

| DIMENSIONS |                                    |           |
|------------|------------------------------------|-----------|
| <u>ID</u>  | DESCRIPITON                        | DIMENSION |
| Α          | Height, Overall                    | 101"      |
| В          | Diameter                           | 46"       |
| С          | Circ., Bottom Conn. To Tank Bottom | 20-1/2"   |
| D          | Circulation, Bottom Conn. To Floor | 22-1/2"   |
|            |                                    |           |
|            |                                    |           |